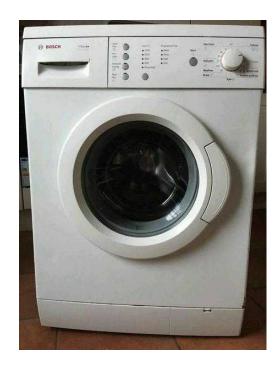

## **Bosch Washing Machine (90 GBP)**

Location Yorkshire and the Humber, South Yorkshire

https://www.freeadsz.co.uk/x-548563-z

Bosch 1200 spin Washing Machine

White Good Condition Economy setting Manual available

Main characteristics Weight Capacity: 5.89 Kg Washer Type: Washer Load Type: Front Load

Wash

Wash Presets: 15 Wash Presets, including: Delicates, Hand Wash, Wool, Wrinkle-Free, Soaking

Extra Settings: Quick WashMini Load

Spin Speeds: 600 - 1200 rpm, Variable Speeds

Washing Method: Drum

Convenience

Control Features: Dial Controls Additional Features: Quiet Operation