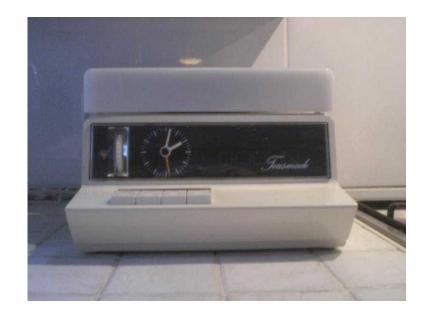

## **Goblin Teamaker (18 GBP)**

Location **East of England, Norfolk** https://www.freeadsz.co.uk/x-548599-z

Goblin teamaker comes complete with hot water and teapot plus spare teapot, it is also a bed side lamp. in full, clean working order, perfect for that bedside cup of tea or.