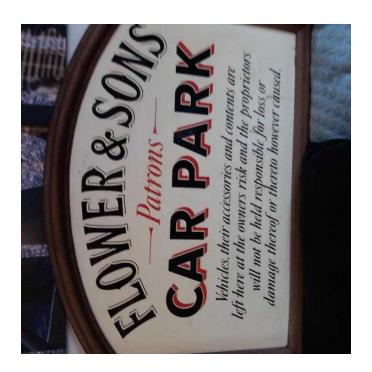

**BROTHERS & SONS** 

CAR PARK SIGN

## Car park sign (OLD) (50 GBP)

Location West Midlands, Worcestershire https://www.freeadsz.co.uk/x-548608-z

07894559069 078945590...(click to reveal full phone number) .....

MAKE ME AN OFFER I CANT REFUSE IT HAS STRATFORDS HERITAGE SM 1 MUST KNOW WHAT ITS WORTH CALL ME