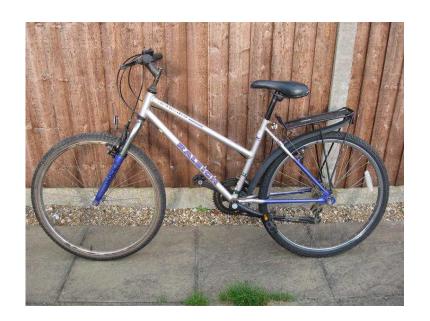

## Small Ladies Raleigh 12speed Mountain Bike 26inch wheels front suspension (40 GBI

**South East, West Sussex** Location https://www.freeadsz.co.uk/x-548690-z

Small Ladies Raleigh Mountain Bike 12 speed silver and blue frame with front suspension forks, 16.5 inch frame size, 26inch wheels with good tyres with lots of tread left on them, in excellent working order as just been serviced, rear bike rack and with integrated bike stand Bargain &pound