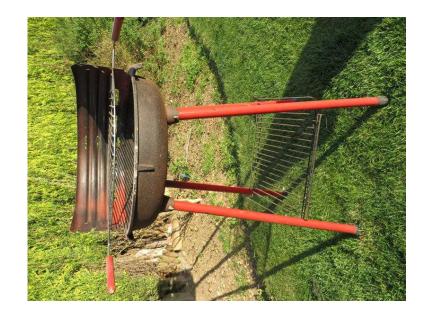

## John Lewis Barbecue (35 GBP)

Location East of England, Cambridgeshire https://www.freeadsz.co.uk/x-548710-z

Bought from John Lewis but not really used much by us. Good solid item, when it was used the charcoal was always placed in foil and the grill part was also wrapped in foil every time, never left outside after use. Buyer collects from Whittlesey,