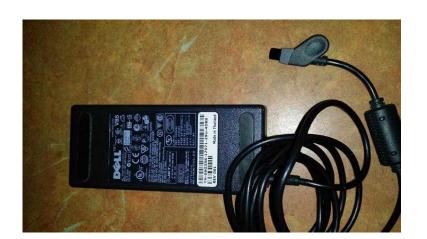

## Genuine Dell 90W Laptop AC Adapter Charger PA-9 ADP-90FB 6G3 (9.95 GBP)

East of England, Suffolk Location https://www.freeadsz.co.uk/x-548731-z

Genuine Dell 90W Laptop AC Adapter Charger PA-9 ADP-90FB 6G356

Fully working GENUINE Dell AC adapter supplied with power lead

Great condition - No damage POST £4.94 OR Collect

| co | _ | ~ | ~ |
|----|---|---|---|

| )P-90F | lapter | enuine |  |
|--------|--------|--------|--|
| 8      | 0      | e Dell |  |
|        | harge  | 90W    |  |