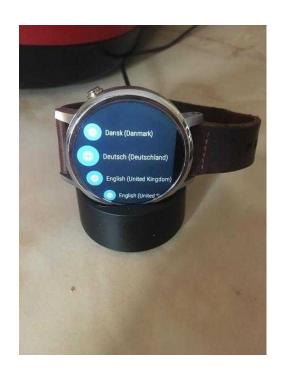

## Smart Watch - moto 360 2nd gen (100 GBP)

Location **East Midlands, Leicestershire** https://www.freeadsz.co.uk/x-548801-z

£100 no

|        | Smart Watch - moto 360 2nd gen            |
|--------|-------------------------------------------|
|        | https://www.freeadsz.co.uk/x-5488<br>01-z |
|        | Smart Watch - moto 360 2nd<br>gen         |
|        | https://www.freeadsz.co.uk/x-5488<br>01-z |
| 線線     | Smart Watch - moto 360 2nd<br>gen         |
|        | https://www.freeadsz.co.uk/x-5488<br>01-z |
|        | Smart Watch - moto 360 2nd<br>gen         |
|        | https://www.freeadsz.co.uk/x-5488<br>01-z |
|        | Smart Watch - moto 360 2nd gen            |
|        | https://www.freeadsz.co.uk/x-5488<br>01-z |
| W N.IT | Smart Watch - moto 360 2nd<br>gen         |
|        | https://www.freeadsz.co.uk/x-5488<br>01-z |
|        | Smart Watch - moto 360 2nd gen            |
|        | https://www.freeadsz.co.uk/x-5488<br>01-z |
|        | Smart Watch - moto 360 2nd<br>gen         |
|        | https://www.freeadsz.co.uk/x-5488<br>01-z |
|        | Smart Watch - moto 360 2nd<br>gen         |
|        | https://www.freeadsz.co.uk/x-5488<br>01-z |
|        | Smart Watch - moto 360 2nd gen            |
|        | https://www.freeadsz.co.uk/x-5488<br>01-z |