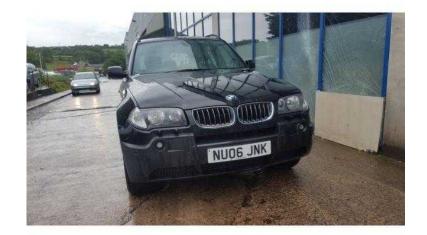

## **BMW X3 2006 (2,790 GBP)**

Location Yorkshire and the Humber, North Yorkshire https://www.freeadsz.co.uk/x-548802-z

++ 7 MONTHS MOT ++ ONLY 1 PREVIOUS OWNER ++ SERVICE HISTORY ++ 2 KEYS ++ NICE EXAMPLE ++ 3 MONTHS WARRANTY INCLUDED ++ Black, LOOKS AND DRIVES WELL FOR AGE, CALL 01274 850824 01274 8508...(click to reveal full phone number) TO VIEW, PRICED TO SELL... OPEN MONDAY TO FRIDAY 9 TIL 6, SATURDAY 9 TIL 5 AND SUNDAY 10 TIL 4, £2,790 p/x considered, This car comes with, Air-Conditioning (Automatic), Parking Aid (Front/Rear), Cruise Control, Alarm, In Car Entertainment (Radio/CD/MP3), Computer (Driver Information System), Electric Windows (Front/Rear), Alloy Wheels (18in) Alarm, Cruise