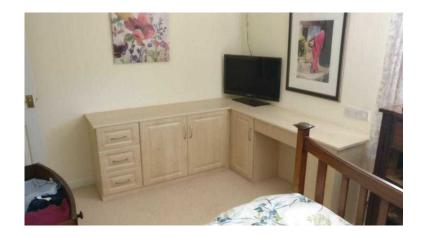

## **Bedroom furniture**

同学发生同

Location **South West, Avon** https://www.freeadsz.co.uk/x-548839-z

Fitted bedroom furniture. Takes up wall space 74" x 74" as fitted in photos. Top is approx 18" deep (front to back). Good quality. This has been removed from the room but only minimally disassembled. All fixtures and fittings are with it. It is Sharps furniture, from the Sherbourne range, in a maple