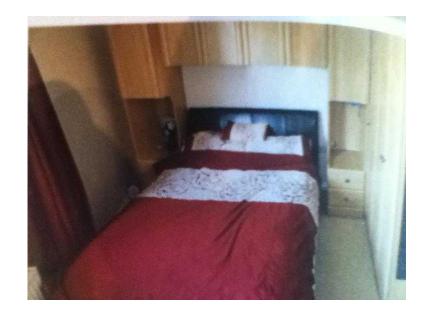

## **Bedroom Furniture Set (200 GBP)**

Location **South West, Wiltshire** https://www.freeadsz.co.uk/x-548841-z

Range of Bedroom Furniture, consists of 1 double wardrobe, 1 double corner wardrobe, ( is a standard double wardrobe but we used as a corner one) 2 x bedside towers that have 2 drawers at the bottom & small hanging rail in cupboard above 2 double over the bed cupboards, & 1 small 3 drawer unit. Overall size is 9'8.5" (across & over the bed) x 6' (photo's showing the Wardrobes) x 6'3.5" High. OR 297 cm (across & over the Bed) x 183 cm (Photo showing the wardrobes) x 193 cm High. Have individual measurements if required. Ready to go. £200, but open to sensible offers. Collection from Trowbridge BA14. Telephone 01225 719 585 01225 719 5...(click to reveal full phone)