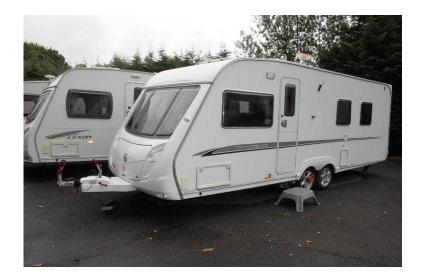

## Swift Conqueror 645 Lux Cris-Reg 2008 4 Berth Fixed Island Bed Twin Axle Caravan (

Location South East, Kent

https://www.freeadsz.co.uk/x-548845-z

Details:

4 Berth

Cris-Reg:2008

Fixed Island Bed

**Motor Movers** 

Full Awning with bedroom annexe

Oven, Grill, Hob,

Microwave

Fridge

Washroom

Hot/Cold Water

Separate Shower

Toilet

3 Heiki Sky Roof Lights

Single Axle

Mass in Running Order: 1490 kg Maximum Towing Weight: 1765 kg Shipping Length: 7.96 meters or 26'1"ft

Width: 2.29 meters or 7'6"ft

No Paypal. We accept Cash, Debit Card, Credit Card or Bank Transfer. For any further information or if