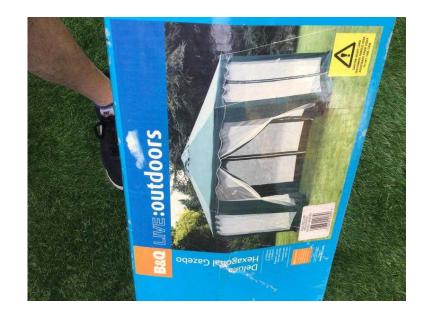

## Gazebo (40 GBP)

Location **East of England, Hertfordshire** https://www.freeadsz.co.uk/x-548943-z

Delux hexagonal gazebo height 2700 mm widths 4000 depth 3040 . All sides with gazebo boxed only used.