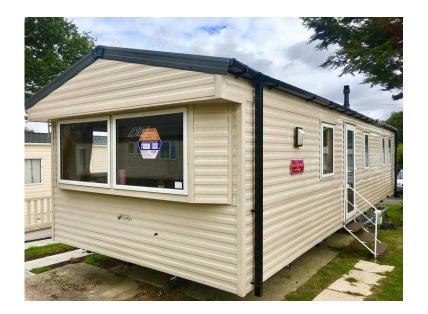

## **Nearly New 2 Bedroom Holiday Home Solent Breezes (39,750 GBP)**

South West, Isle Of Wight Location https://www.freeadsz.co.uk/x-549022-z

This 2 bedroom model is now available for a bargain price, including no pitch fees until 2019! Comes fitted with oven and a large fridge freezer. Also has a pull-out sofa bed for guests. Sleeps up to 6. Solent Breezes is open for 10 and a half months from 1st March until 7th January. Call Dan for a viewing, on 07595329405 075953294...(click to reveal full phone).