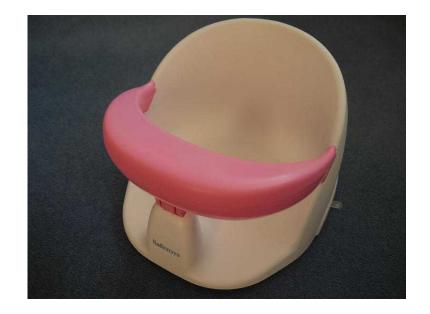

## **Swivel Bath Seat (8 GBP)**

Location Yorkshire and the Humber, South Yorkshire https://www.freeadsz.co.uk/x-549066-z

Safetots Pink and White Swivel Bath Seat in excellent condition. High back and smooth arm rests for complete support and a 360-degree swivel design. Ergonomic design allows you to bathe baby comfortably and safely without worrying. Sturdy suction pads ensures stability and security with quick and easy release tab to remove suction pads after us. Features a quick release front bar for making it easier to take baby in and out of the bath seat as well as providing extra security for baby at bath time. Suitable for baby that can sit unaided but cannot stand. 23cmH x 28cmW x.