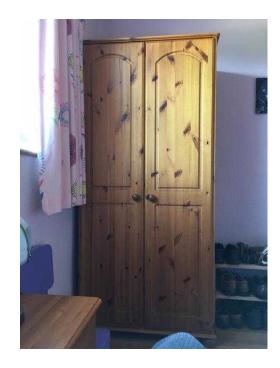

## Pine wardrobe (80 GBP)

Location **South West, Somerset** https://www.freeadsz.co.uk/x-550388-z

pine wardrobe single with 2 doors. Hanging space with one shelf at bottom. size 178cm high & 82cm wide & 54cm deep approx. good condition. dressing table also.