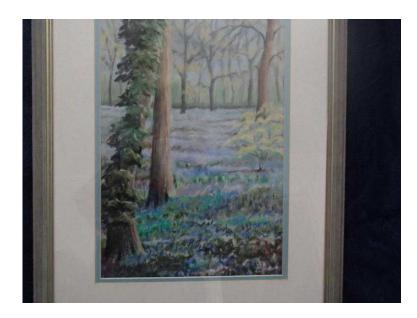

## **Bluebells original painting (30 GBP)**

Location **South East, East Sussex** https://www.freeadsz.co.uk/x-550482-z

Amazing painting by local artist Tony Baldwin of bluebells in "Butchers Wood". Professionally framed & ready to hang, in excellent condition. This measures approx.14 inches x 18 inches. Picture on line. We are near Uckfield, East.