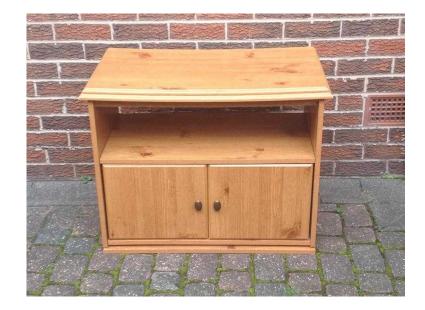

## Swivel television table (35 GBP)

Location North, Merseyside https://www.freeadsz.co.uk/x-550485-z

TV stand for sale - set the stand to your viewing angle of choice.

Turntable supports TV on top, place your electronic components below

Two cupboard doors open to provide useful storage space

Very good condition.

79cm x 50cm x 62cm

31" x 20" x 24

| Swivel television table  https://www.freeadsz.co.uk/x-5504 85-z |
|-----------------------------------------------------------------|-----------------------------------------------------------------|-----------------------------------------------------------------|-----------------------------------------------------------------|-----------------------------------------------------------------|-----------------------------------------------------------------|-----------------------------------------------------------------|-----------------------------------------------------------------|-----------------------------------------------------------------|-----------------------------------------------------------------|