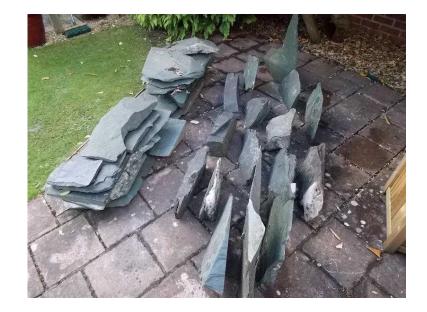

## Garden Slate (40 GBP)

Location **South West, Wiltshire** https://www.freeadsz.co.uk/x-550582-z

Approximately 40 pieces of mixed garden state flat and sculptural now surplus to requirements. Suitable for features, stepping stones or edging. Priced to clear. Buyer to.