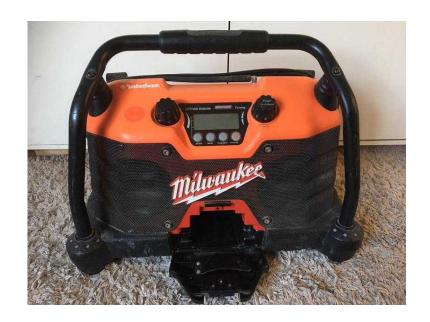

## Heavy Duty Milwaukee Radio 240v. 48. Tough Casing, Great Sound (48 GBP)

South East, West Sussex Location https://www.freeadsz.co.uk/x-550709-z

240v Milwaukee radio, for garage, trades or industrial use, with tough casing and great sound. Always used at 240v, but can be powered by batteries, although the latest Milwaukee batteries don't seem to fit. 12v charger (vehicle type) on rear in working order. Headphone jack aux port on rear. &pound