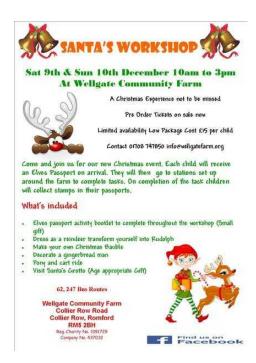

## Santa039s Workshop (0910 GBP)

Location East of England, Essex

https://www.freeadsz.co.uk/x-550717-z

Whats Included in the workshop

- \* Elves passport activity booklet (small gift on completion)
- \* Dress as a reindeer transform to Rudolph
- \* Make a Christmas decoration
- \* Decorate a gingerbread man
- \* Short pony and cart ride
- \* Visit Santa's grotto (small gift included)

The event will run Sat 9th and Sun 10th December only. sessions are not timed but tickets can be used at any point between 10am to 3pm the event will close at 3pm.

Pre order tickets on sale now £15 per child accompanying adults free. There are limited spaces for each day so please book your place.

The farm will remain open to the public free of charge both days.

please contact the farm for more info on 01708 747850 01708 7478...(click to reveal full phone number) or email click to contact