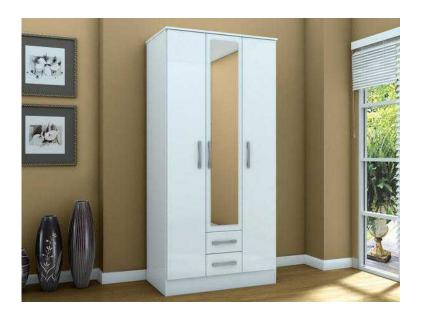

## Three door 2 drawer wardrobe with mirror in the middle, massively discounted wardro

Location **West Midlands, West Midlands** https://www.freeadsz.co.uk/x-550738-z

call: 07447800945 074478009...(click to reveal full phone number) to order LYNX 3 DOOR 2 DRAWER WARDROBE - BLACK OR WHITE AVAILABLE available from Furniture Direct for £270

from us only £99.99 £29.99 delivery

- -solid wood furniture
- -3 door combi wardrobe
- -bottom 2 drawer in middle
- -1 mirror door in middle
- -silver handles

Dimensions:

W 93cm x D 52cm x H 196cm

call: 07447800945 074478009...(click to reveal full phone)