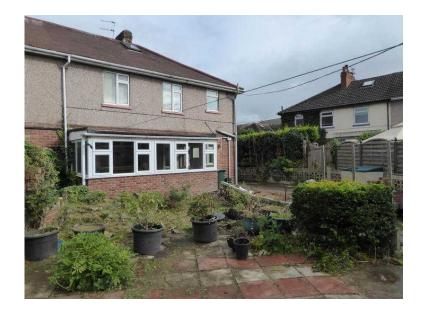

## Semi-detached house in Kirk Sandall need of modernisation (1300 GBP)

Yorkshire and the Humber, South Yorkshire Location https://www.freeadsz.co.uk/x-550746-z

Large semi-detached house in need of some modernisation. 3 large bedrooms, kitchen with open plan adjoining breakfast room, lounge with gas fire, dining room, conservatory (half brick half glazed), large hall, bathroom, loft boarded out and with rooflight. Double glazed throughout, full central heating, large gardens front and rear including parking for many cars, outside toilet, large garage with maintenance pit, shed. Located in a small cul-de-sac in Kirk Sandall. Very close to primary and junior schools, shops very close by.

This is a great chance to buy a cheap house and modernise it to your own specification. The large garden is a blank canvas to design as you want from scratch.

Room sizes in metres (approximate)

Kitchen 3.7 x 3

Conservatory 4.6 x 2.3

Priced to sell at offers over £130,000

| sandall need of modernisa | Semi-detached house |  |
|---------------------------|---------------------|--|
| modernis                  | house in            |  |