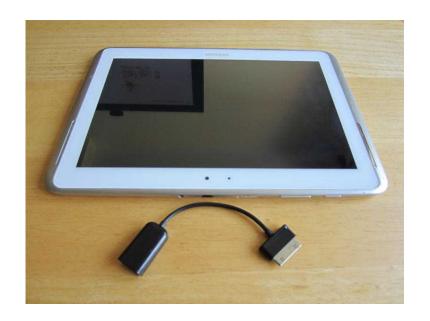

YOOBOO GENUINE LEATHER CASE (COST 30 POUNDS)

OTG ADAPTER SO YOU CAN PLUG NORMAL USB MEMORY STICKS INTO THE TABLET AND READ AND WRITE TO THEM

EXTRA LONG CHARGING CABLE APPROX 4-5 METERS

(PERFECT FOR WHEN YOU WANT TO USE THE TABLET FOR A LONG TIME AND NOT HAVE TO WORRY ABOUT BATTERY LIFE AND IT KEEPS IT CHARGED)