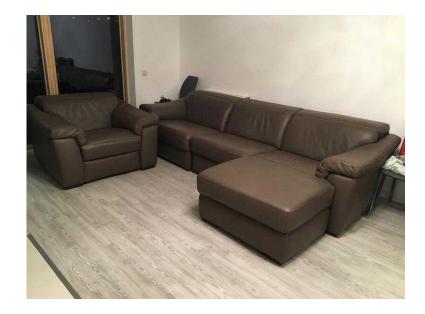

## Natuzzi Sensor Editions leather sofas brown (1,300 GBP)

Location East of England, Hertfordshire

https://www.freeadsz.co.uk/x-550815-z

## CHAISE 3-SEATER SOFA

High-end Italian style with sleek hidden features including soft cushioning and premium leather upholstery.

Low-backed chaise end sofa with hand-crafted wood feet.

Independently adjustable headrests.

Dimensions: width - 297cm (117 in); height - 81cm (32 in); depth - 106cm (42 in).

RRP: £3,995

## **ARMCHAIR**

Armchair with recliner with high-end Italian style with sleek hidden features including soft cushioning and premium leather upholstery.

Generous low-backed chair. Super comfortable back and seat suspension.

Effortless, touch-sensitive power recliner.

Adjustable headrests and hand-crafted wood feet.

Dimensions: width - 118cm (47 in); height - 81cm (32 in); depth - 106cm (42 in).

RRP: £2