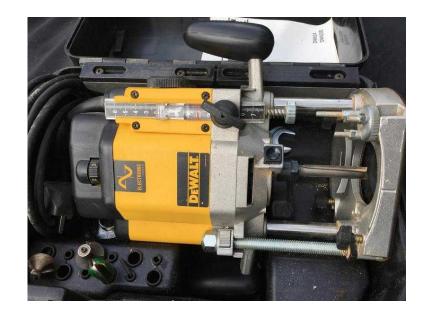

## DeWalt DW 625 Plunge Router (beautiful) 240V (175 GBP)

Location **South East, West Sussex** https://www.freeadsz.co.uk/x-550830-z

Been used on one home project only, so in great condition. About £300 new from Screwfix. Built to last with the DeWalt reputation. Still in box.