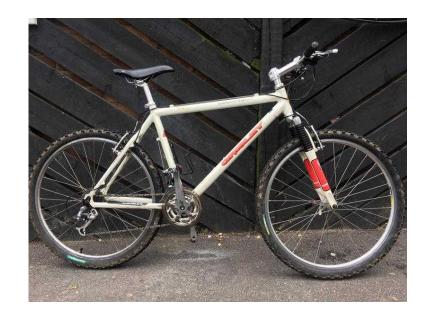

## **GRISLEY SILVERTRIP COMP MTB (170 GBP)**

同数权同

Location **East of England, Hertfordshire** https://www.freeadsz.co.uk/x-550839-z

24 SHIMANO DEORE GEARS,ALLOY FRAME,26" ALLOY WHEELS,COMFY SADDLE,FULLY BEEN SERVICED AND WORKING PERFECTLY.