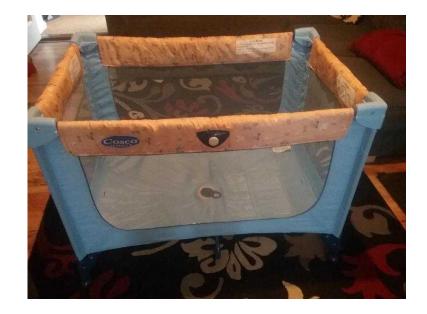

## Travel cot play pen (10 GBP)

Location **South East, Berkshire** https://www.freeadsz.co.uk/x-550840-z

Cosco pop up travel cot, play pen. Dog pattern. Used for a few months. Will require a new.

|                                  | !L5                 |                                           |                     |                                           | <b>須</b> 見          | 5.0                                       |                     |                                           | 20                  |                                           |                     | 回数数数数数数数数数数数数数数数数数数数数数数数数数数数数数数数数数数数数数数   |                     |                                           |                     | Page 1                                    |                     |                                           |                     |
|----------------------------------|---------------------|-------------------------------------------|---------------------|-------------------------------------------|---------------------|-------------------------------------------|---------------------|-------------------------------------------|---------------------|-------------------------------------------|---------------------|-------------------------------------------|---------------------|-------------------------------------------|---------------------|-------------------------------------------|---------------------|-------------------------------------------|---------------------|
| https://www.freeadsz.co.uk/x-550 | Travel cot play pen | https://www.freeadsz.co.uk/x-5508<br>40-z | Travel cot play pen |