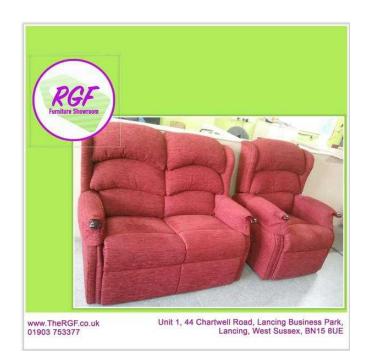

## SALE NOW ON Rise amp Recline Armchair amp Two-Seater Sofa - Local Delivery 19 (

Was £595 Sale price £476

South East, West Sussex Location https://www.freeadsz.co.uk/x-550844-z

MASSIVE SALE NOW ON Sale Ends 30/9/17

Lovely living room suite - Two-seater sofa and a Rise & Recline mobility armchair. All in very good condition - almost as good as new. The Rise & Recline armchair is in good working order and comes with an easy to use remote. Both the sofa and armchair are very comfortable and of good quality - the make is HSL. Viewing recommended and we can give you a demonstration.

Sofa Measures H105cm W125cm D83cm Seat Height 49cm

Armchair Measures H109cm W84cm D83cm Seat Height 49cm

(PC N382)

£19 Postage is the cost of our local delivery service to a ground floor location. For upstairs add £5 per