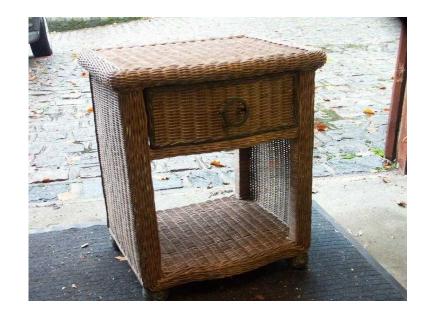

## **CANE SIDE TABLE (20 GBP)**

Location **South East, Surrey** https://www.freeadsz.co.uk/x-550908-z

Small Cane Side Table With a Draw and Lower Shelf 21" X 18" 23" High In Good

| 總統 | CANE                    | SIDE        | TABLE    |
|----|-------------------------|-------------|----------|
|    | https://www.fre         | eadsz.co.u  | k/x-5509 |
| 烈  | CANE                    | SIDE        | TABLE    |
|    | https://www.fre         | eadsz.co.u  | k/x-5509 |
|    | CANE                    | SIDE        | TABLE    |
|    | https://www.fre         | eadsz.co.u  | k/x-5509 |
| 烈怒 | CANE                    | SIDE        | TABLE    |
|    | https://www.fre         | eadsz.co.u  | k/x-5509 |
|    | CANE                    | SIDE        | TABLE    |
|    | https://www.fre         | eadsz.co.u  | k/x-5509 |
|    | CANE                    | SIDE        | TABLE    |
|    | https://www.fre         | eadsz.co.ul | k/x-5509 |
|    | CANE                    | SIDE        | TABLE    |
|    | https://www.fre         | eadsz.co.ul | k/x-5509 |
|    | CANE                    | SIDE        | TABLE    |
|    | https://www.fre         | eadsz.co.ul | k/x-5509 |
|    | CANE                    | SIDE        | TABLE    |
|    | https://www.fre         | eadsz.co.ul | k/x-5509 |
|    | CANE                    | SIDE        | TABLE    |
|    | https://www.fre<br>08-z | eadsz.co.ul | k/x-5509 |