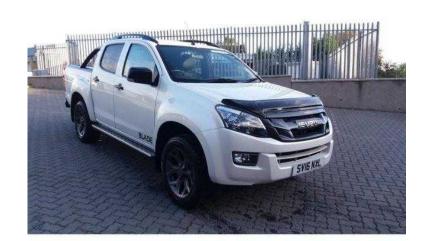

## Isuzu D-MAX 2016

## FF99AdSZ.a.k

Location Scotland, Fife https://www.freeadsz.co.uk/x-550964-z

Manufacturer: Isuzu, Model: D-max, Bodywork: Pickup, Mileage: 37 miles, Registered: 25/03/2016, Colour: Pearlescent White, Reg No: SV16NXL, Stock Location: