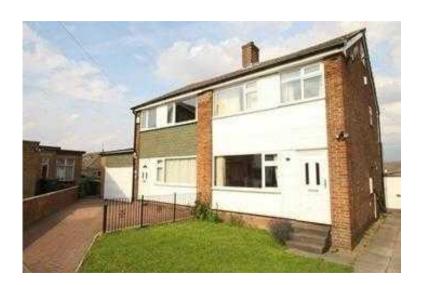

## 34 Bed Semi Detached For Sale Wyke, Bradford (129,995 GBP)

Location Yorkshire and the Humber, West Yorkshire https://www.freeadsz.co.uk/x-551025-z

3 bedroom semi detached house with loft room (4th bedroom), with single detached garage and driveway parking for at least 3 cars, paved rear garden and small lawned area to front. Central heating throughout and includes carpets and blinds.

Property comprises:

Entrance Hall - You enter the property through a uPVC double glazed door which leads into the entrance hall.

Stairs providing access to the first floor accommodation.

Lounge - 16'5" x 11'2" (5.00m x 3.40m) - Situated to the front of the property with a gas fire with surround, dado rail and folding doors leading to the dining room, with radiator.

Dining Room - 10'11" x 7'11" (3.33m x 2.41m) - Sliding patio doors to the rear garden area with radiator. Provides access to the kitchen.

Kitchen - 11'1" x 6'11" (3.38m x 2.11m) - A range of wall and base units with stainless steel sink and splash backs

An integrated double gas oven and electric grill, gas hob, space for a fridge freezer, plumbing for dishwasher and washing machine.

Storage pantry which houses the boiler.

Door providing access to the rear garden.