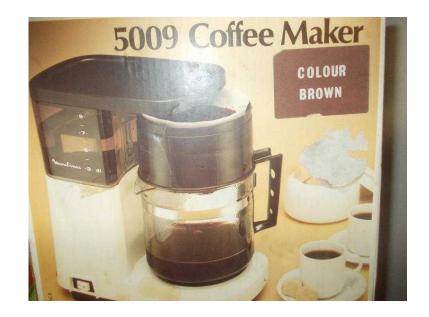

## **COFFEE MAKER (10 GBP)**

回答公司

Location London, London https://www.freeadsz.co.uk/x-551029-z

同数数间

同类类同

Moulinex 5009 coffee maker. Blend and make steam hot coffee or other drinks. 0.9Ltr capacity. Excellent condition.