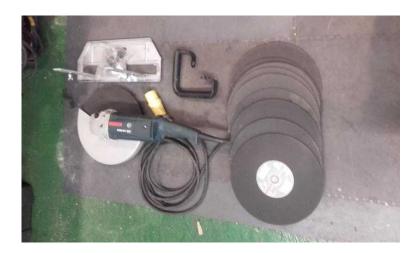

## Bochs GWS 24-300mm (350 GBP)

Location Wales, West Glamorgan https://www.freeadsz.co.uk/x-551039-z

Bochs metal cut off saw with 12 discs. Only used once comes with dephts cutting

| https://www.freeadsz.co.u<br>39-z |              | Bochs GWS 24 | https://www.freeadsz.co.u<br>39-z | Bochs GWS 2 | https://www.freeadsz.co.u<br>39-z | Bochs GWS 24 | https://www.freeadsz.co.u | Bochs GWS 24 | https://www.freeadsz.co.u | Bochs GWS 24 | https://www.freeadsz.co.u<br>39-z | Bochs GWS 24 |
|-----------------------------------|--------------|--------------|-----------------------------------|-------------|-----------------------------------|--------------|-----------------------------------|--------------|-----------------------------------|--------------|-----------------------------------|--------------|---------------------------|--------------|---------------------------|--------------|-----------------------------------|--------------|
| 24-300mm                          | 50.uk/x-5510 | 24-300mm     |                                   | 24-300mm    |                                   | 24-300mm     | co.uk/x-5510                      | 24-300mm     |                                   |              | co.uk/x-5510                      | 24-300mm     | co.uk/x-5510              |              | co.uk/x-5510              | 24-300mm     | 30.uk/x-5510                      | 24-300mm     |