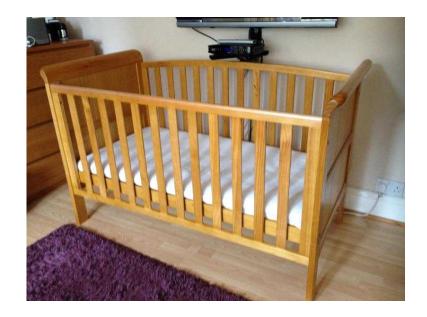

## **Tuscany 3 in 1 Cotbed (135 GBP)**

Location **South West, Avon** https://www.freeadsz.co.uk/x-551064-z

The Tuscany Cotbed has a Natural Antique finish with panelled ends and slatted sides. Used as a Cotbed the side panel contains a teething rail and the cot base can be moved to 3 different positions. Converts into a junior bed and also in to a day bed sofa. Dimensions 153(l)x 77(w)x 95(h)cm. Includes mattress which has detachable cover and can be.