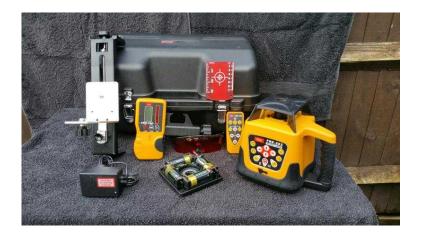

## Proline FRE203 Automatic Self Levelling Laser Level cw Tripod amp Staff (450 GBP)

Location **South East, Oxfordshire** 

https://www.freeadsz.co.uk/x-551106-z

Proline FRE203 Automatic Self Levelling Laser Level c/w Tripod & Staff

**Product Description** 

Rugged - Dependable - Accurate - Versatile:

The FRE203 is a horizontal and vertical self-levelling laser. Completely sealed, The FRE203 is ideal, inside and out work, for both general and interior construction applications.

- \* Electronic self-levelling, wide levelling range, high precision and stability.
- \* Horizontal and vertical self-levelling.
- \* Plumb beam for 90° Layout work
- \* Plumb- down feature for setup over a point
- \* With scanning function.
- \* With clockwise and counter clockwise spinning function.
- \* Manual with dual slopes adjustment.
- \* Housing made with rubber and high-impact plastic
- \* Full function IR remote control
- \* H. I. (elevation) alert with separate switch.
- \* Superior dust-and water-resistance to withstand demanding construction environments.
- \* 1: Tripod
- \* 1:5 Metre 5 Section Levelling Staff

## Specification:

Laser

Power Supply: DC 4.8-6V (4 Sections Sub-C Ni-MH Battery)

Working Time: Approx. 20hr.

Waterproof: IP 64

Dimension: 160(L) X 160(W)X 185(H)Mm

Weight: 2.0kg

We also offer a Calibration & Repair Service