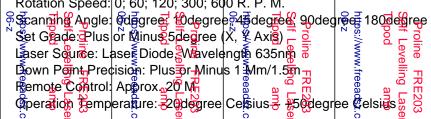

- \* Electronic self-levelling, wide levelling range, high precision and stability.
- \* Horizontal and vertical self-levelling.
- \* Plumb beam for 90° Layout work
- \* Plumb- down feature for setup over a point
- \* With scanning function.
- \* With clockwise and counter clockwise spinning function.
- \* Manual with dual slopes adjustment.
- \* Housing made with rubber and high-impact plastic
- \* Full function IR remote control
- \* H. I. (elevation) alert with separate switch.
- \* Superior dust-and water-resistance to withstand demanding construction environments.
- \* 1: Tripod
- \* 1:5 Metre 5 Section Levelling Staff

## Specification:

Laser

Power Supply: DC 4.8-6V (4 Sections Sub-C Ni-MH Battery)

Working Time: Approx. 20hr.

Waterproof: IP 64

Dimension: 160(L) X 160(W)X 185(H)Mm

Weight: 2.0kg

We also offer a Calibration & Repair Service