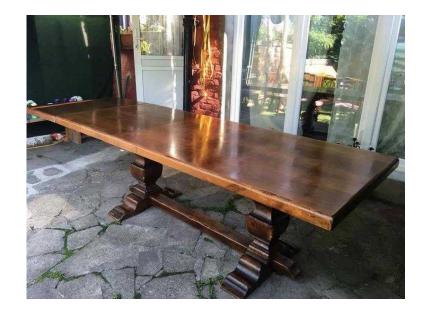

## **Table (750 GBP)**

Location **East of England, Hertfordshire** https://www.freeadsz.co.uk/x-551153-z

Very nice ,made of woods dining table for 18.

| Table https://www.freeadsz.co.uk/x-5511 | Table https://www.freeadsz.co.uk/x-5511 53-z | Table  https://www.freeadsz.co.uk/x-5511 53-z | Table  https://www.freeadsz.co.uk/x-5511 53-z | Table  https://www.freeadsz.co.uk/x-5511 53-z | Table  https://www.freeadsz.co.uk/x-5511 53-z | Table https://www.freeadsz.co.uk/x-5511 53-z | Table  https://www.freeadsz.co.uk/x-5511 53-z | Table https://www.freeadsz.co.uk/x-5511 53-z | Table https://www.freeadsz.co.uk/x-5511 53-z |
|-----------------------------------------|----------------------------------------------|-----------------------------------------------|-----------------------------------------------|-----------------------------------------------|-----------------------------------------------|----------------------------------------------|-----------------------------------------------|----------------------------------------------|----------------------------------------------|