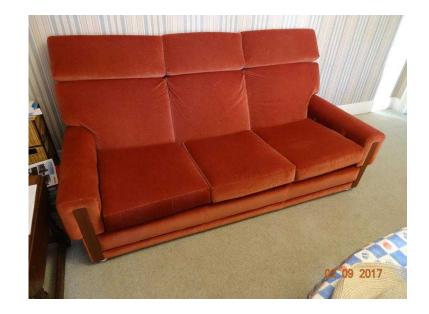

## **G Plan 3 Seater Sofa**

Location London, London https://www.freeadsz.co.uk/x-551154-z

This is a very comfortable High Back Sofa. We have owned it for over 40 years. It has been recovered twice and is a salmon pink/red dralon. There are no significant wear marks. 180cm (6ft) long, 100cm (3ft 3) deep, 92cm (3ft)high. There is NO fire certificate. You will need a large car or van to.