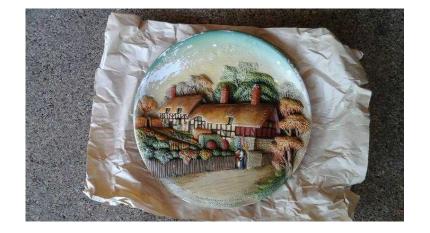

## **WALL PLAQUES (10 GBP)**

Location **East of England, Cambridgeshire** https://www.freeadsz.co.uk/x-551273-z

BOSSONS WALL PLAQUE.Anne Hathaways Cottage.Shottery Nr Stratford on Avon.+ 1other. Wall plaque £10 the two
Tel 01733 566491 01733 5664...(click to reveal full phone)