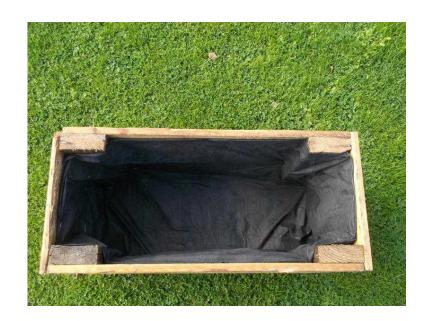

## Flower Box or planter or Vegetable Trough (13.50 GBP)

Location Wales, South Glamorgan https://www.freeadsz.co.uk/x-551278-z

This is a planting box with the timber being 100% recycled pallet wood. It is sturdy and has currently been finished with one coat of Creocote and lined with a weed suppresant material. It is sturdy and deep. Approx size is 64cms long (2'1"), 28cms wide (11"), with an overall height of approx 44cms (17"), internal depth 30cms (11"). (All conversions approx). Listed as 'new with tags' as it has never been used as a planter. Can be collected from Ebdon Road area of Worle near junction 21 of M5 (Weston-super-Mare). Cash on collection if collected promptly or can send PayPal.