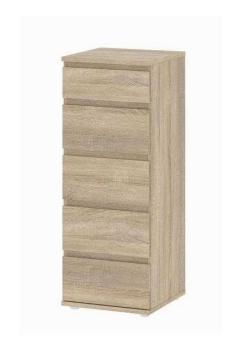

## **Nova 5 Drawer Chest In Light Oak Brand new flat packed (45 GBP)**

Location Yorkshire and the Humber, West Yorkshire https://www.freeadsz.co.uk/x-551295-z

Nova 5 Drawer Chest In Light Oak Brand new flat packed Width 40 x Height 106 x Depth 40 free