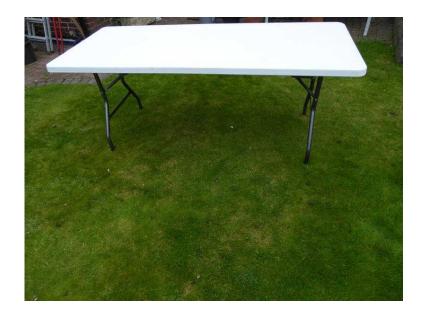

## PLASTIC TRESTLE TABLE 6FT X 2FT 6IN (30 GBP)

Location East Midlands, Nottinghamshire

https://www.freeadsz.co.uk/x-551297-z

It's suitable for use both indoors and outdoors – its plastic top surface is easy to wipe and clean Height = when in its upright (standing) position the table stands at 750 mm/30" from the ground Length = 6 ft

Width = 2ft 6 inches

Features and Benefits

The table top itself is made from blow moulded polyethylene

The frame of the table is made from a black powder coated steel

The legs fold so that table can be put into a "flat" position, making stacking, storing and transportation simple

The legs also feature a locking ring mechanism

Although the table has a lightweight design – making it easy to handle, it is also strong and sturdy to ensure maximum loading capacity

Each leg of the table is fitted with a plastic "foot" – these plastic feet help to prevent the tables from slipping and also help to prevent any damage to floor surfaces

There is no assembly required – once delivered and unpacked, your table is ready for use immediately and you can look forward to a successful function.