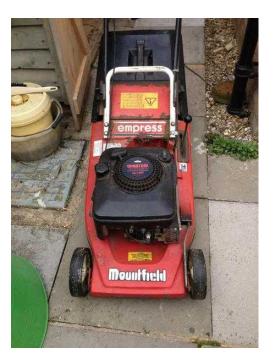

## Mountfield Empress - for spares and repair (35 GBP)

Location **East Midlands, Northamptonshire** https://www.freeadsz.co.uk/x-551312-z

Mountfield Empress with Briggs Stratton Engine - for spares and repair

The body is no good anymore - whilst the motor probably needs a little tuning it starts and runs well. The grass box is still in fair condition.

This engine is a real gem so worth working on.

Listed for £35 but make me an!