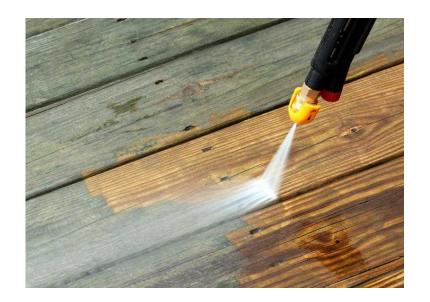

## **NECESSITY OF PRESSURE WASHING**

Location **South West, Gloucestershire** https://www.freeadsz.co.uk/x-551315-z

Pressure washing also known as power washing is a cleaning process used primarily on houses and other buildings although it can be used on other surfaces such as concrete. This washing process involves spraying the desired surface with a mechanical sprayer that shoots out water much faster and more powerfully than a regular hose. As, the water sprayed out of pressure washer comes out so fast and powerfully so it is extremely efficient in cleaning the exterior of a home.

It preserves the existing value of our home and can even increase it by removing all dirt, dust, grease, and harmful contaminants which can cause our home to disrepair. Soft water pressure washing clears away all the mold and muddy grime from the rooftop and does away with any accumulated reserves of water that could absorb into the root and cause rot. Also by eliminating the dust and grime from the outside walls power washing makes the paint on our house looks brighter and prevents it from chipping further. A more delicate soft water pressure washing can also work great.