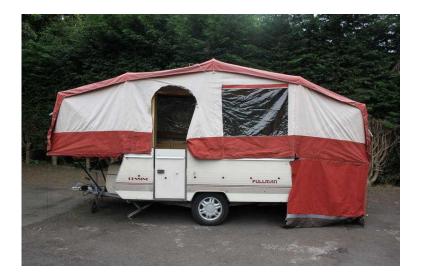

## Pennine Pullman 6 Berth Folding Camper Trailer Tent Full Awning (950 GBP)

Location South East, Kent

https://www.freeadsz.co.uk/x-551351-z

Pennine Pullman 6 Berth Folding Camper

Details:

6 Berth

Year: 1991

**Full Awning** 

Fridge

Sink Hob and Grill

Single Axle

It is in good condition for its age. Does have some tears on one of the seats.

Has one double bed to the left hand side and one double bed to the right hand side. It has a seating area in the middle of the folding camper that can convert into a double bed.