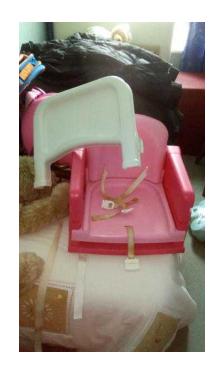

## **HIGH CHAIR (5 GBP)**

Location **East of England, Cambridgeshire** https://www.freeadsz.co.uk/x-551363-z

Childs pink and white high chair.

This straps onto a dining chair, with adjustable.

|                                 |       |                         |       |                         |       |                         |       |                                 |       |                         | 類     | 回りの                     |       |                         |       |                         | 恩縣    |                         |       |
|---------------------------------|-------|-------------------------|-------|-------------------------|-------|-------------------------|-------|---------------------------------|-------|-------------------------|-------|-------------------------|-------|-------------------------|-------|-------------------------|-------|-------------------------|-------|
| https://www.freeadsz.ci<br>63-z | HIGH  | https://www.freeadsz.co | HIGH  | https://www.freeadsz.co | НСН   | https://www.freeadsz.co | НІСН  | https://www.freeadsz.ci<br>63-z | нен   | https://www.freeadsz.co | HIGH  | https://www.freeadsz.co | HIGH  | https://www.freeadsz.ca | НСН   | https://www.freeadsz.co | НІСН  | https://www.freeadsz.co | HIGH  |
| o.uk/x-5513                     | CHAIR | o.uk/x-5513             | CHAIR | o.uk/x-5513             | CHAIR | o.uk/x-5513             | CHAIR | o.uk/x-5513                     | CHAIR | o.uk/x-5513             | CHAIR | o.uk/x-5513             | CHAIR | o.uk/x-5513             | CHAIR | o.uk/x-5513             | CHAIR | o.uk/x-5513             | CHAIR |