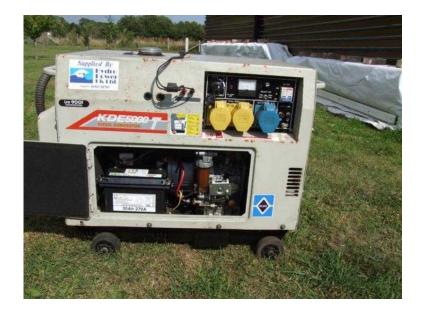

## **KIPOR KDE 5000 (525 GBP)**

Location South East, West Sussex

https://www.freeadsz.co.uk/x-551393-z

## KIPOR KDE 500 KIPO T SILENT GENERATOR FOR SALE.

1 x 240v outlet

2 x 110v outlet

2 x 12v outlet

5 KVA / 5 KW

The generator is on wheels and was a standby generator for a private house.

The engine looks as new, the bodywork has a few age related marks.

It has a bran new battery, it runs sweetly and has probably hardly ever been used.

It was installed in a large garage, and is in excellent condition.

We bought it a year ago but have never used it, and we now no longer need it.

Lovely clean, reliable and silent generator.

Viewing welcome, any questions please e-mail.

Cash on collection. Advertised.

|                   |             |                   |       | 回数<br>数数数<br>限数<br>回数 | 7.764       |                   |             |                   | 碧縣    |                   |       |                   |       | 回数                | 温料    | 回数<br>数数<br>回路    | 總統    |                   | <b>原</b> |
|-------------------|-------------|-------------------|-------|-----------------------|-------------|-------------------|-------------|-------------------|-------|-------------------|-------|-------------------|-------|-------------------|-------|-------------------|-------|-------------------|----------|
| https://www.freea | KIPOR       | https://www.freea | KIPOR | https://www.freea     | KIPOR       | https://www.freea | KIPOR       | https://www.freea | KIPOR | https://www.freea | KIPOR | https://www.freea | KIPOR | https://www.freea | KIPOR | https://www.freea | KIPOR | https://www.freea | KIPOR    |
| adsz.co.uk/x-     | X<br>D<br>m | adsz.co.uk/x-     | KDE   | adsz.co.uk/x-         | X<br>D<br>E | adsz.co.uk/x-     | X<br>D<br>m | adsz.co.uk/x-     | XDE   | adsz.co.uk/x-     | XDE   | adsz.co.uk/x-     | XDE   | ıdsz.co.uk/x-     | XDE   | adsz.co.uk/x-     | KDE   | adsz.co.uk/x-     | KDE      |
| 5513              | 5000        | 5513              | 5000  | .5513                 | 5000        | .5513             | 5000        | .5513             | 5000  | 5513              | 5000  | 5513              | 5000  | -5513             | 5000  | -5513             | 5000  | 5513              | 5000     |