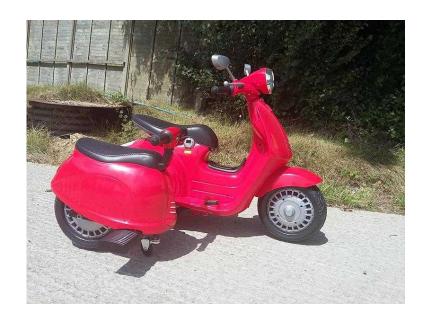

## Electric child039s scooter with side car, side car is removable 150 (150 GBP)

South West, Isle Of Wight Location https://www.freeadsz.co.uk/x-551405-z

Electric child's scooter with side car, side car is removable, comes with charger, as new, brilliant £150 please email for more