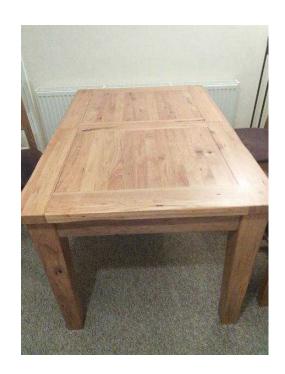

## Toulouse solid oak extending dining table and six chairs in showroom condition (250

South East, East Sussex Location https://www.freeadsz.co.uk/x-551423-z

This solid oak extending dining table with six chairs is as new and unmarked. Current price to buy new is over £800 but will sell for only £250 ono for quick sale. Size of table to seat 4 is 36" X 54" but will extend another 26" The chairs are also solid oak with dark brown suede effect seats. Buyer to.