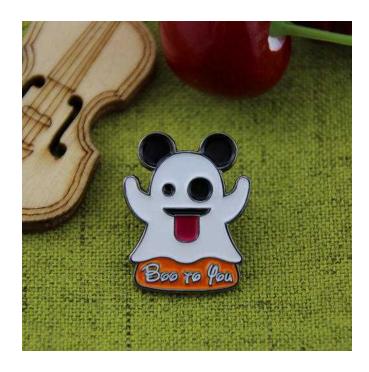

## **Custom Lapel Pins for Ghost Emoji (1.24 GBP)**

Location South West, Somerset

https://www.freeadsz.co.uk/x-551465-z

Boo! A ghost emoji, trying to scare someone. Perfect for decorating your halloween costume. Our ghost emoji pins has a black eye and black ears. The ghost's stuck-out tongue maybe the most important thing about the ghost emoji. It's playful and it's rude in the right way. Most importantly, it's real. The pink of his tongue is the same chrysanthemum shade as the smiling face emoji. Therefore, we should posit that the ghost emoji isn't a ghost at all, but actually an emoji person dressed as an emoji ghost. This Custom Lapel Pins for Ghost Emoji is die struck with fine quality metal, soft enamel color filled and black nickle plated. Our custom lapel pins for Ghost Emoji also come with a rubber cap backs to safely secure on a club lanyard, ID badge, uniform or lapel and each are individually poly bagged. GS-JJ can provide many different lapel pins, including custom enamel pins at the lowest price.

Custom Pins Size: 1"
Thickness: 1.5mm
Style: Soft enamel pins
Finish: Black nickle finish
Attachments: Rubber cap
Packaging: Individual Polybag

GS-JJ.com Our product lines include: Custom Lapel Pins, Custom Lanyards, Custom Baseball Trading Pins, Custom Medals, Custom Belt Buckles, Custom Challenge Coins, Custom Ornaments, Custom Embroidered Patches, Custom Keychains, Silicon Wristband and...