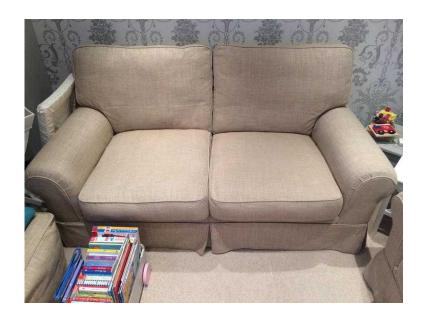

## Laura Ashley Kendall Large 2 seat sofa x 2 plus Pouffey (350 GBP)

Location London, London https://www.freeadsz.co.uk/x-551505-z

Kendall 2 seater Laura Ashley sofa x 2 plus matching footstall. Sofas measure L184cm x H92cm x D98cm Footstal measures L59cm x H59cm x D39cm. A couple of discoloured areas as seen in pictures however these are faint and only on 1 side of the cushions. Very well maintained by dry cleaning covers and always plumping up cushions. Grey and Pink scatter cushions not included. Viewing welcome. **OPEN TO PRIVATE OFFERS** 

Selling because it no longer ties in with the redecorated room. Buyer can arrange courier and I will happily help courier.

| S:                           | at au                                               |
|------------------------------|-----------------------------------------------------|
| //www.                       | a Ash<br>sofa                                       |
| free                         | × je                                                |
| ad                           | ~ ₹                                                 |
| os://www.freeadsz.co.uk/x-55 | aura Ashley Kendall Large<br>at sofa x 2 plus Pouff |
| k/x-55                       | Large<br>Pouff                                      |